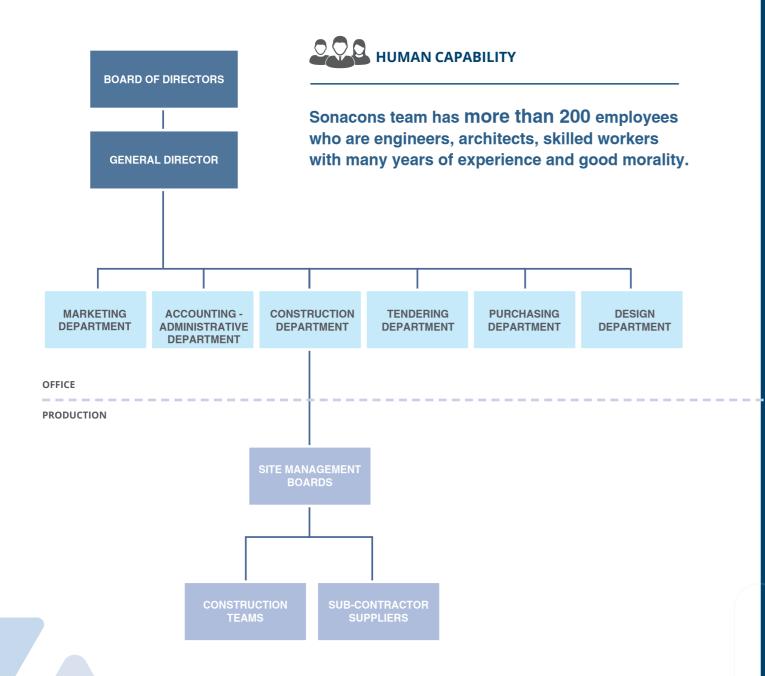

### **ORGANIZATION CHART**

Sonacons has a strong team of experienced, skilled, and enthusiastic employees. It also keeps and improves the quality of its management system standards, which are based on ISO 9001:2015, while its safety and health system is based on OHSAS standards. Sonacons contributes to building distinguished projects and "dream houses" nationwide.